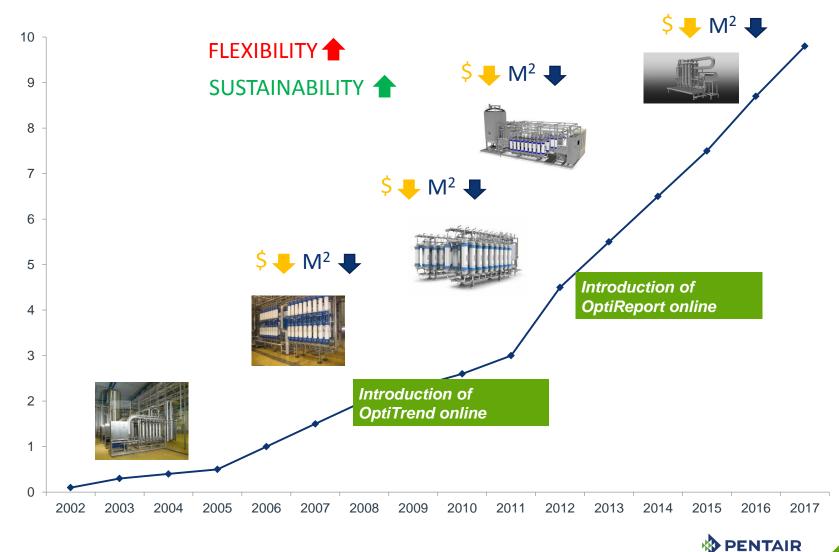

## **History of BMF**

% of world beer production produced by Pentair BMF

## **History of BMF online trending**

OptiTrend

PENTAIR

6

## **History of BMF reporting**

**Monitoring and Trending** 

PENTAIR