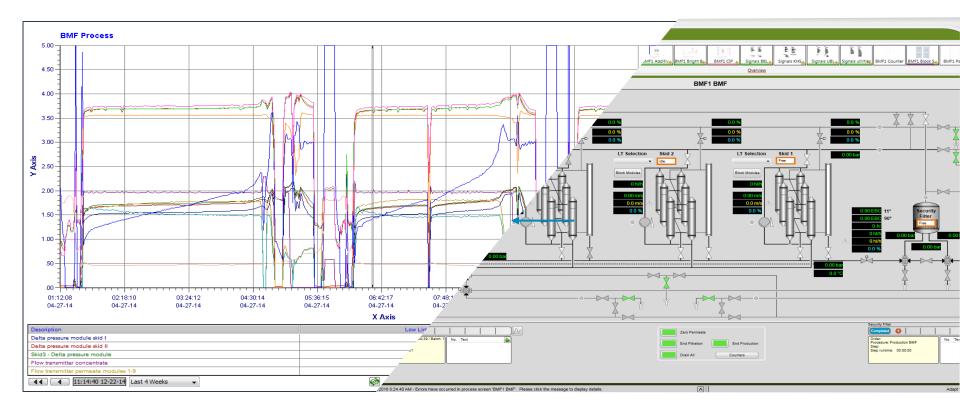

#### **Communication protocol**

Dashboard 🚯 TMP State durations T Permeate flow Produced amount Desired amount TMP Color Duration Duration Idle 7 min 1.50bar 400.0hl/h 15000hl 1144hl 1.50bar Period Duration 29920 min 400.0hl/h 689hl 0.66bar 0.65bar 365hl 0.00bar 0.0hl/h 2000hl 0.00bai Duty Standby Duration 18 min Zero Permeate Duration 0 min 0.0 hl/h 400.0 hl/h 0 hl 15000 hl 0 hl 1244 hl 0.00 bar 1.60 bar 0.00 bar 1.60 bar Permeate Beer intake Current tmp 1-9 Current tmp 10 - 18 Current flow SBF Duration 14 min