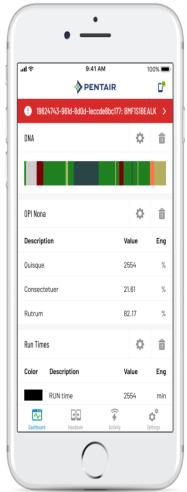

## **DYNAMIC DASH BOARDING: OPERATOR VIEW**

- Push notifications for immediate action and information sharing (breakdown & anomaly detection)
- Alarm notifications on process disturbance
- Real time trending for quick process analytics
- OEE/KPI for measuring overall shift/plant performance

## **DYNAMIC DASHBOARDING:MANAGEMENT VIEW**

- OEE/KPI information for benchmarking against different installations and production locations
- Dynamic reporting on Availability, Performance and Quality (OEE)

# DYNAMIC DASH BOARDING: SERVICE & MAINTENANCE VIEW

- Push notifications for a quick response on breakdown or anomaly
- Alarm notifications on process disturbance
- Real time and historical trending for process analytics
- Plant optimization based on global best practices