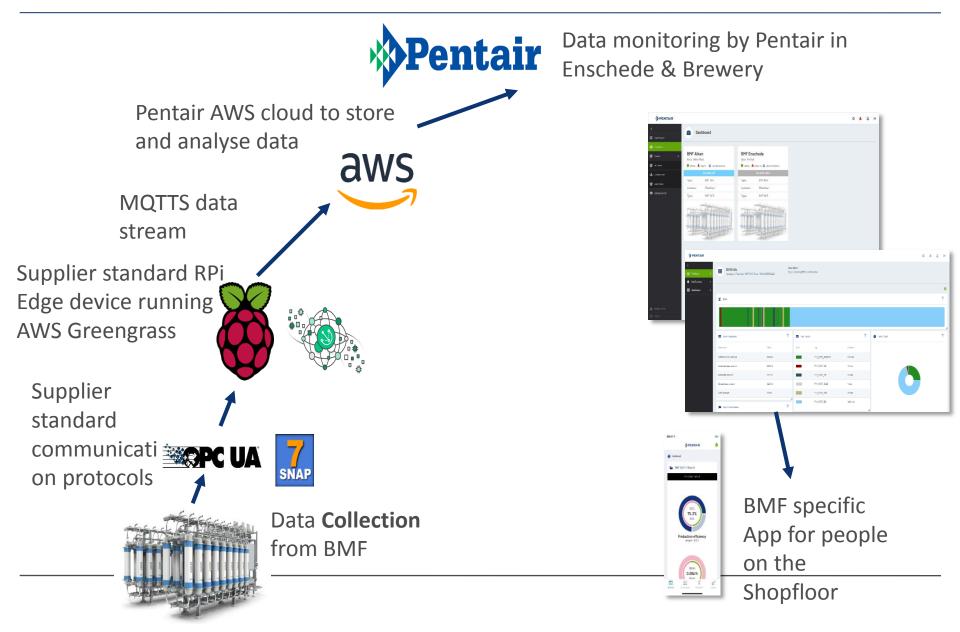

## **Pentair IoT highlights**

- Plug and play gateways
- Multiple connections per gateway
- Ready for existing industrial drivers and customization
- Possibility of 3th party integration
- Infrastructure expandable on all dimensions
- Dynamic dash boarding / KPI's / Trending / Reporting / Benchmark
- Enables smart interaction between devices
- Gain of efficient remote service
- No data governance issues and 100% secure

### **System data to Cloud connection**

#### Cost effective Hardware

- Utilization of commodity hardware
- Plug and play replacement of controller
- Gateway allows multiple data payloads (Brewery / Laboratory environment)
- Configures as add on controller for installed base
- Primary controller specific product (e.g., S4)
- Launching partner for AWS on Greengrass ensuring:
  - Cloud on device, intrinsic data security
  - Data governance covered by AWS

#### **Our scope – Supplier standard connectivity of BMF**

Safety