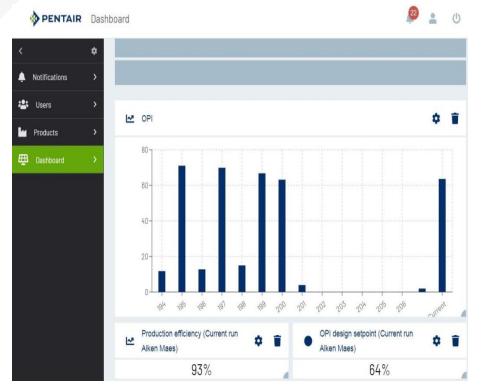

## **DYNAMIC DASHBOARDING:MANAGEMENT VIEW**

- OEE/KPI information for benchmarking against different installations and production locations
- Dynamic reporting on Availability, Performance and Quality (OEE)