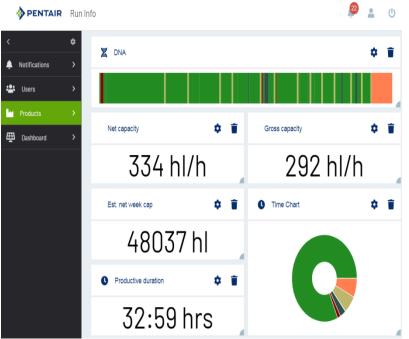

## **DYNAMIC DASH BOARDING: OPERATOR VIEW**

- Push notifications for immediate action and information sharing (breakdown & anomaly detection)
- Alarm notifications on process disturbance
- Real time trending for quick process analytics
- OEE/KPI for measuring overall shift/plant performance