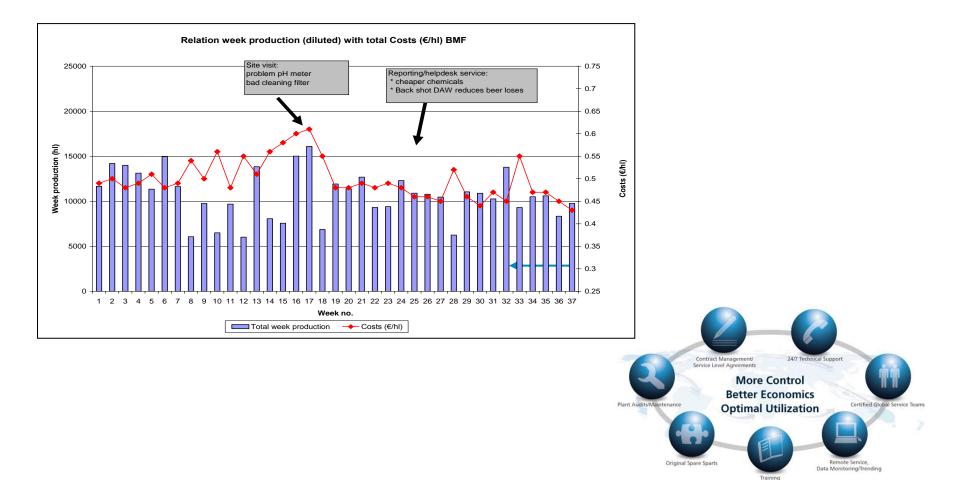

## **History of BMF**

% of world beer production produced by Pentair BMF

## **History of BMF online trending**

OptiTrend

PENTAIR

6

## **History of BMF reporting**

**Monitoring and Trending** 

PENTAIR