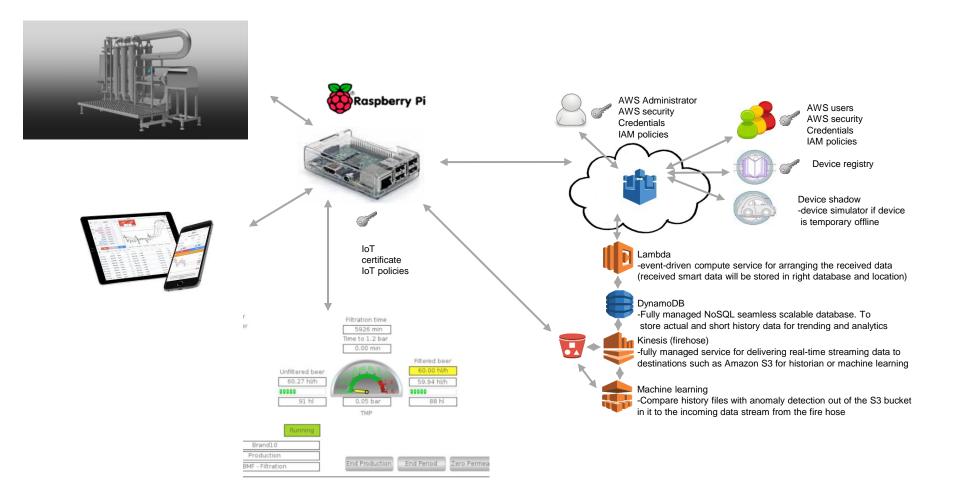

## Data treatment in cloud

#### • Flexible

- Scalable system in all dimensions
- Powerful AWS tools for computing

#### Cost-Effective

- Pay per use on storage and compute capacity
- Cost effective infrastructure

#### Reliable

 Access to global redundant data centers. That are foreseen with the latest updates this makes it a 100% save surrounding

### **Data treatment in cloud**

#### Scalable and high-performance

Expendable server capacity and compute power on demand

#### 100% secure

- We have an end-to-end connection to all our installations
- Clear data ownership (Customer data stored on own account)
- Cloud on device, intrinsic data security
- Data is entirely encrypted